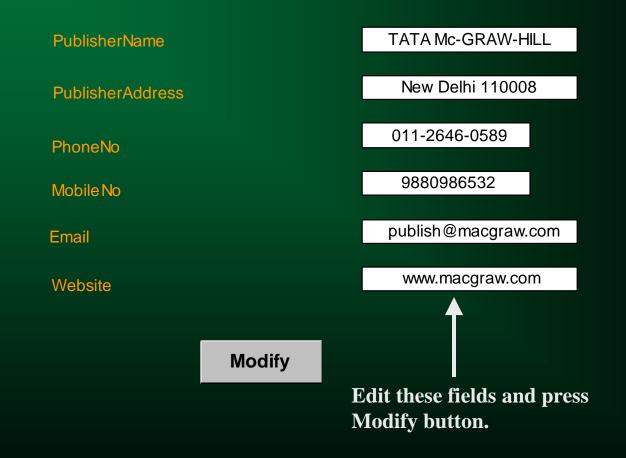

### **Modify Information**

In our Library Software we have given you the facility to modify the information of members , publishers , suppliers etc.

Here you can modify publisher information.In the same way you can also modify member information, book information, supplier information etc.