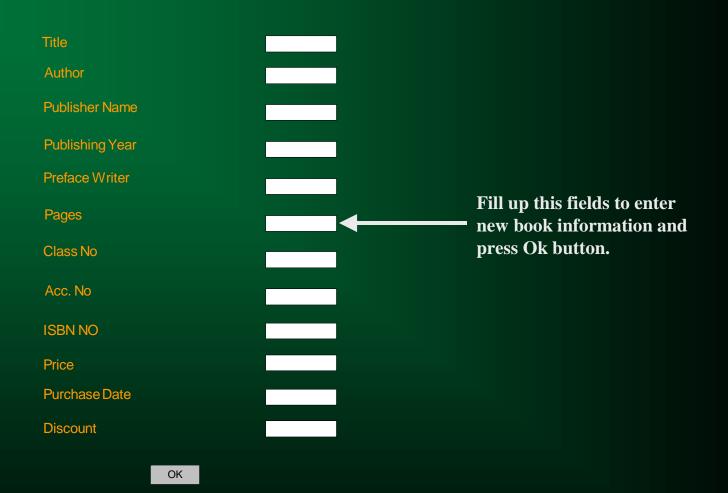

# Library Management System

By Synergy System Solutions



#### **Library Management System**

This Library Management System Software is capable of handling Books, Periodicals and Attachments like CD-ROMs, Floppies etc. with equal ease and efficiency.

#### Features Of Our Software :

#### For Members :

Facility For Search through your local network

Books based on Accession Number, Title, Author, Subject, Keyword

Attachments based on Accession number, number, Topic and Type.

\*Facility for RENEWALS Books, Periodicals and Attachments.

For Library Staff :

Easier installation

Simple and intuitive GUI for performing all functions

Short-cut keys and point-and-click operation

Security features like access control using passwords and user-roles.









#### **New Book Entry**





# Publisher Name Publisher Address Phone No Mobile No Email Website

OK



#### Member Registration





### **Supplier Information**





#### Searching

We introduced a powerful and flexible searching like Google in this Library project. A library member or library staff can easily find his desired book by searching with Title,Author Name,Publisher Name and with any word regarding the book.



Here you can enter any keyword regarding author name, book title

Or publisher name to search books.

Or click to Advanced Search for searching in more specific manner.





### **Modify Information**

In our Library Software we have given you the facility to modify the information of members , publishers , suppliers etc.



Here you can modify publisher information.In the same way you can also