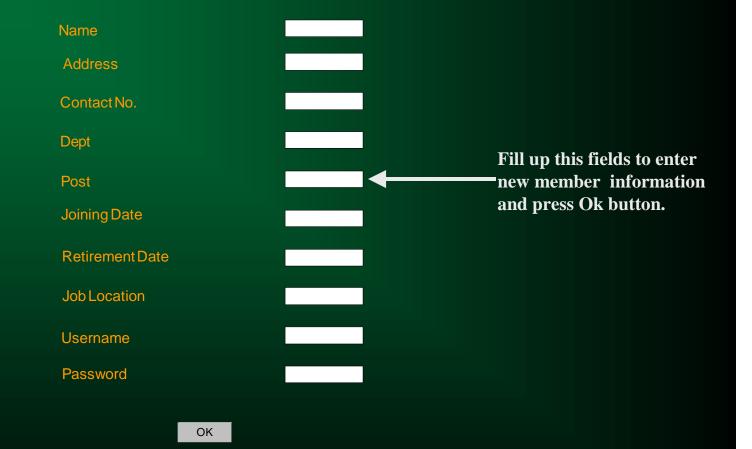

s Library Management System Software is capable of handling Books, Periodicals and Attachments like CD-ROMs, Floppies etc. with equal ease and efficiency.

#### Features Of Our Software :

#### For Members :

Facility For Search through your local network

Books based on Accession Number, Title, Author, Subject, Keyword

Attachments based on Accession number, number, Topic and Type.

\*Facility for RENEWALS Books, Periodicals and Attachments.

For Library Staff :

Easier installation

Simple and intuitive GUI for performing all functions

Short-cut keys and point-and-click operation

Security features like access control using passwords and user-roles.









#### **New Book Entry**





# Publisher Name Publisher Address Phone No Mobile No Email Website

OK



#### Member Registration





### **Supplier Information**





#### Searching

We introduced a powerful and flexible searching like Google in this Library project. A library member or library staff can easily find his desired book by searching with Title,Author Name,Publisher Name and with any word regarding the book.



Here you can enter any keyword regarding author name, book title

Or publisher name to search books.

Or click to Advanced Search for searching in more specific manner.





### **Modify Information**

In our Library Software we have given you the facility to modify the information of members , publishers , suppliers etc.



Here you can modify publisher information.In the same way you can also modify member information, book information, supplier information etc.

#### MIS Report

>Member wise bo