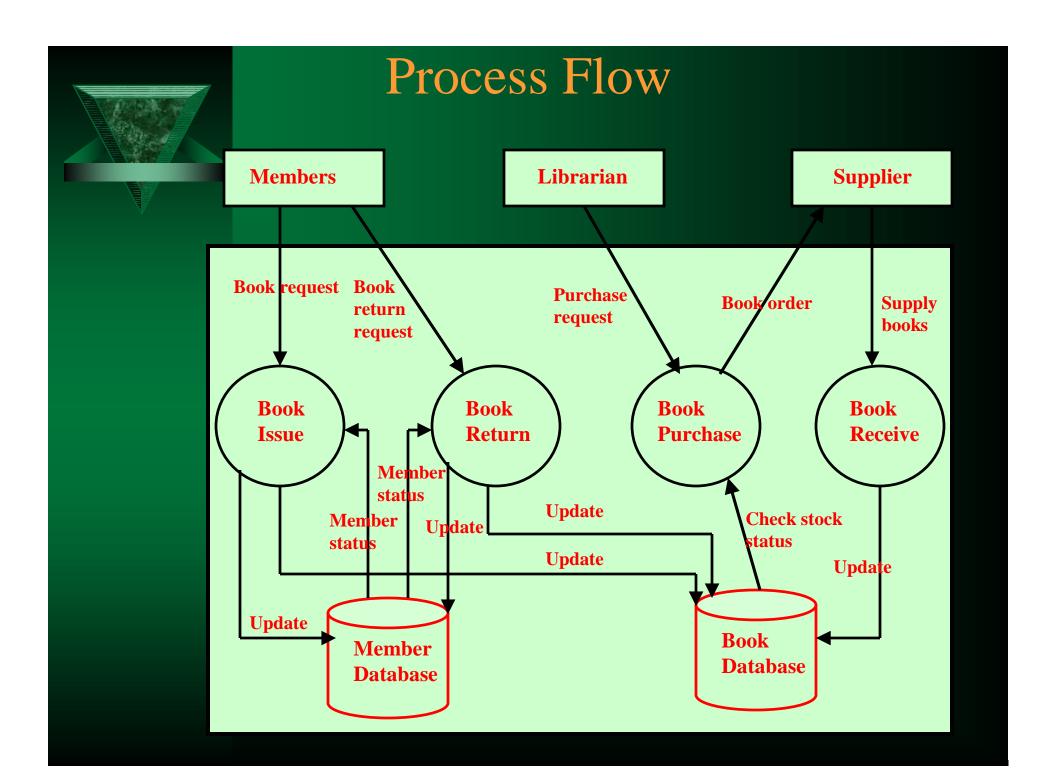

#### **Library Management System**

This Library Management System Software is capable of handling Books, Periodicals and Attachments like CD-ROMs, Floppies etc. with equal ease and efficiency.

#### Features Of Our Software :