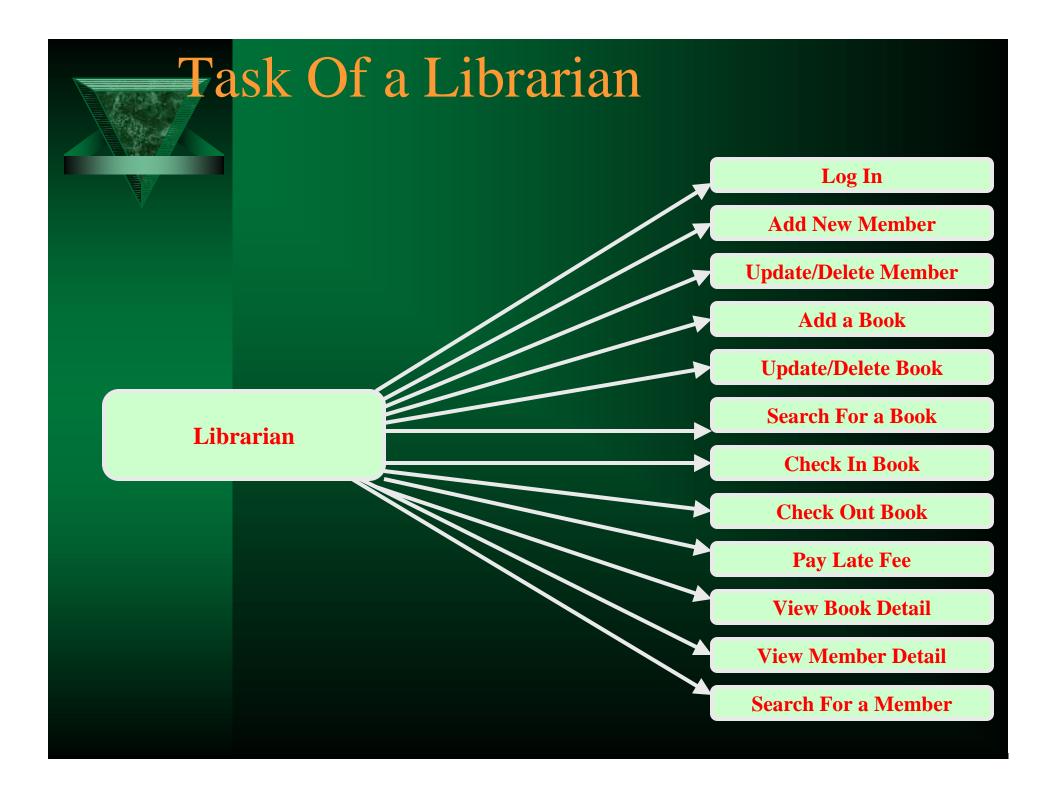

For Library Staff :

Easier installation

Simple and intuitive GUI for performing all functions

Short-cut keys and point-and-click operation

Security features like access control using passwords and user-roles.