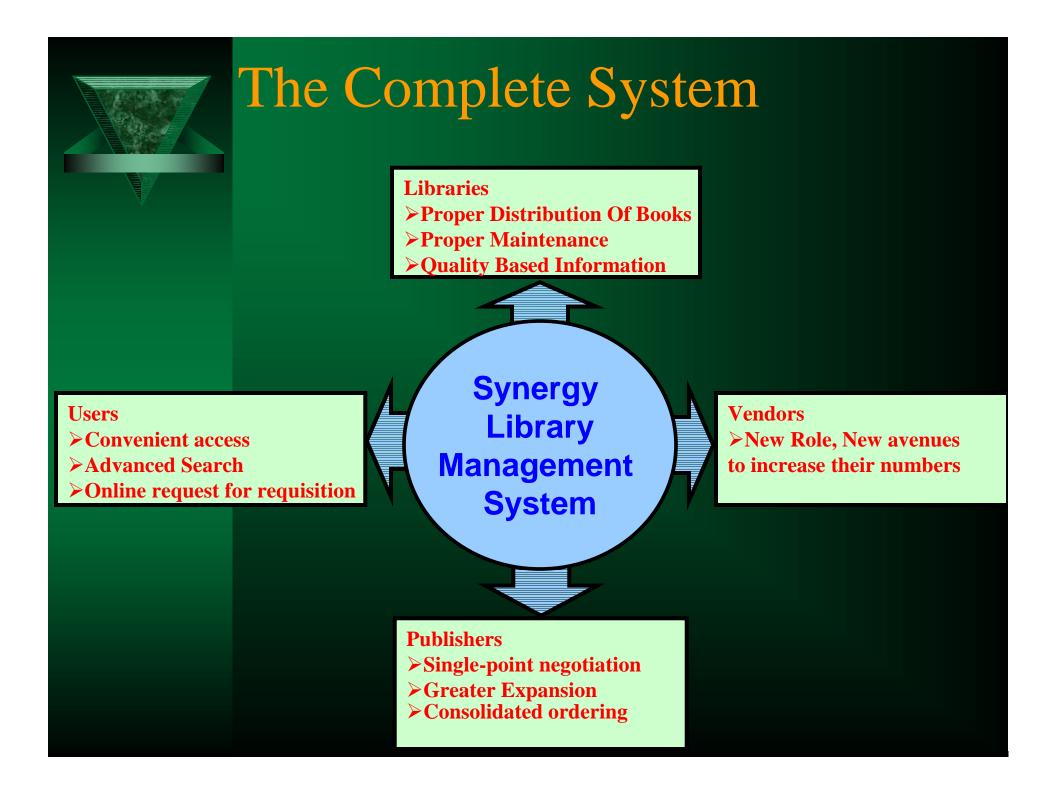

#### **Library Management System**

This Library Management System Software is capable of handling Books, Periodicals and Attachments like CD-ROMs, Floppies etc. with equal ease and efficiency.

#### Features Of Our Software :