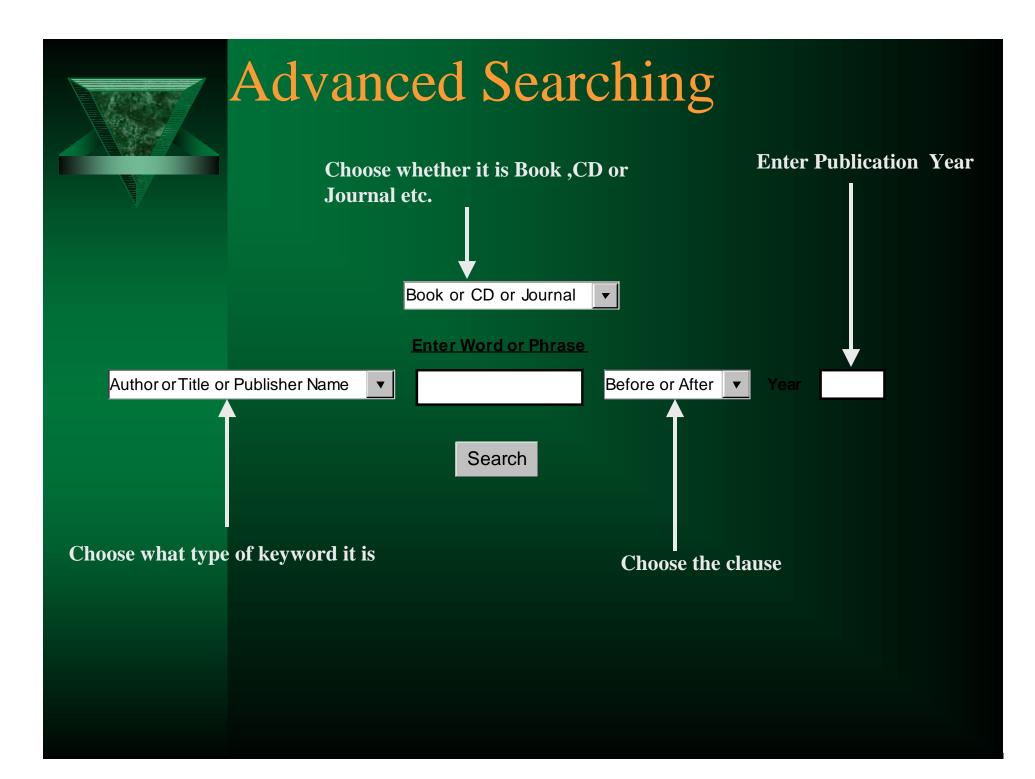

#### Searching

We introduced a powerful and flexible searching like Google in this Library project. A library member or library staff can easily find his desired book by searching with Title,Author Name,Publisher Name and with any word regarding the book.

Here you can enter any keyword regarding author name, book title

Or publisher name to search books.

Or click to Advanced Search for searching in more specific manner.